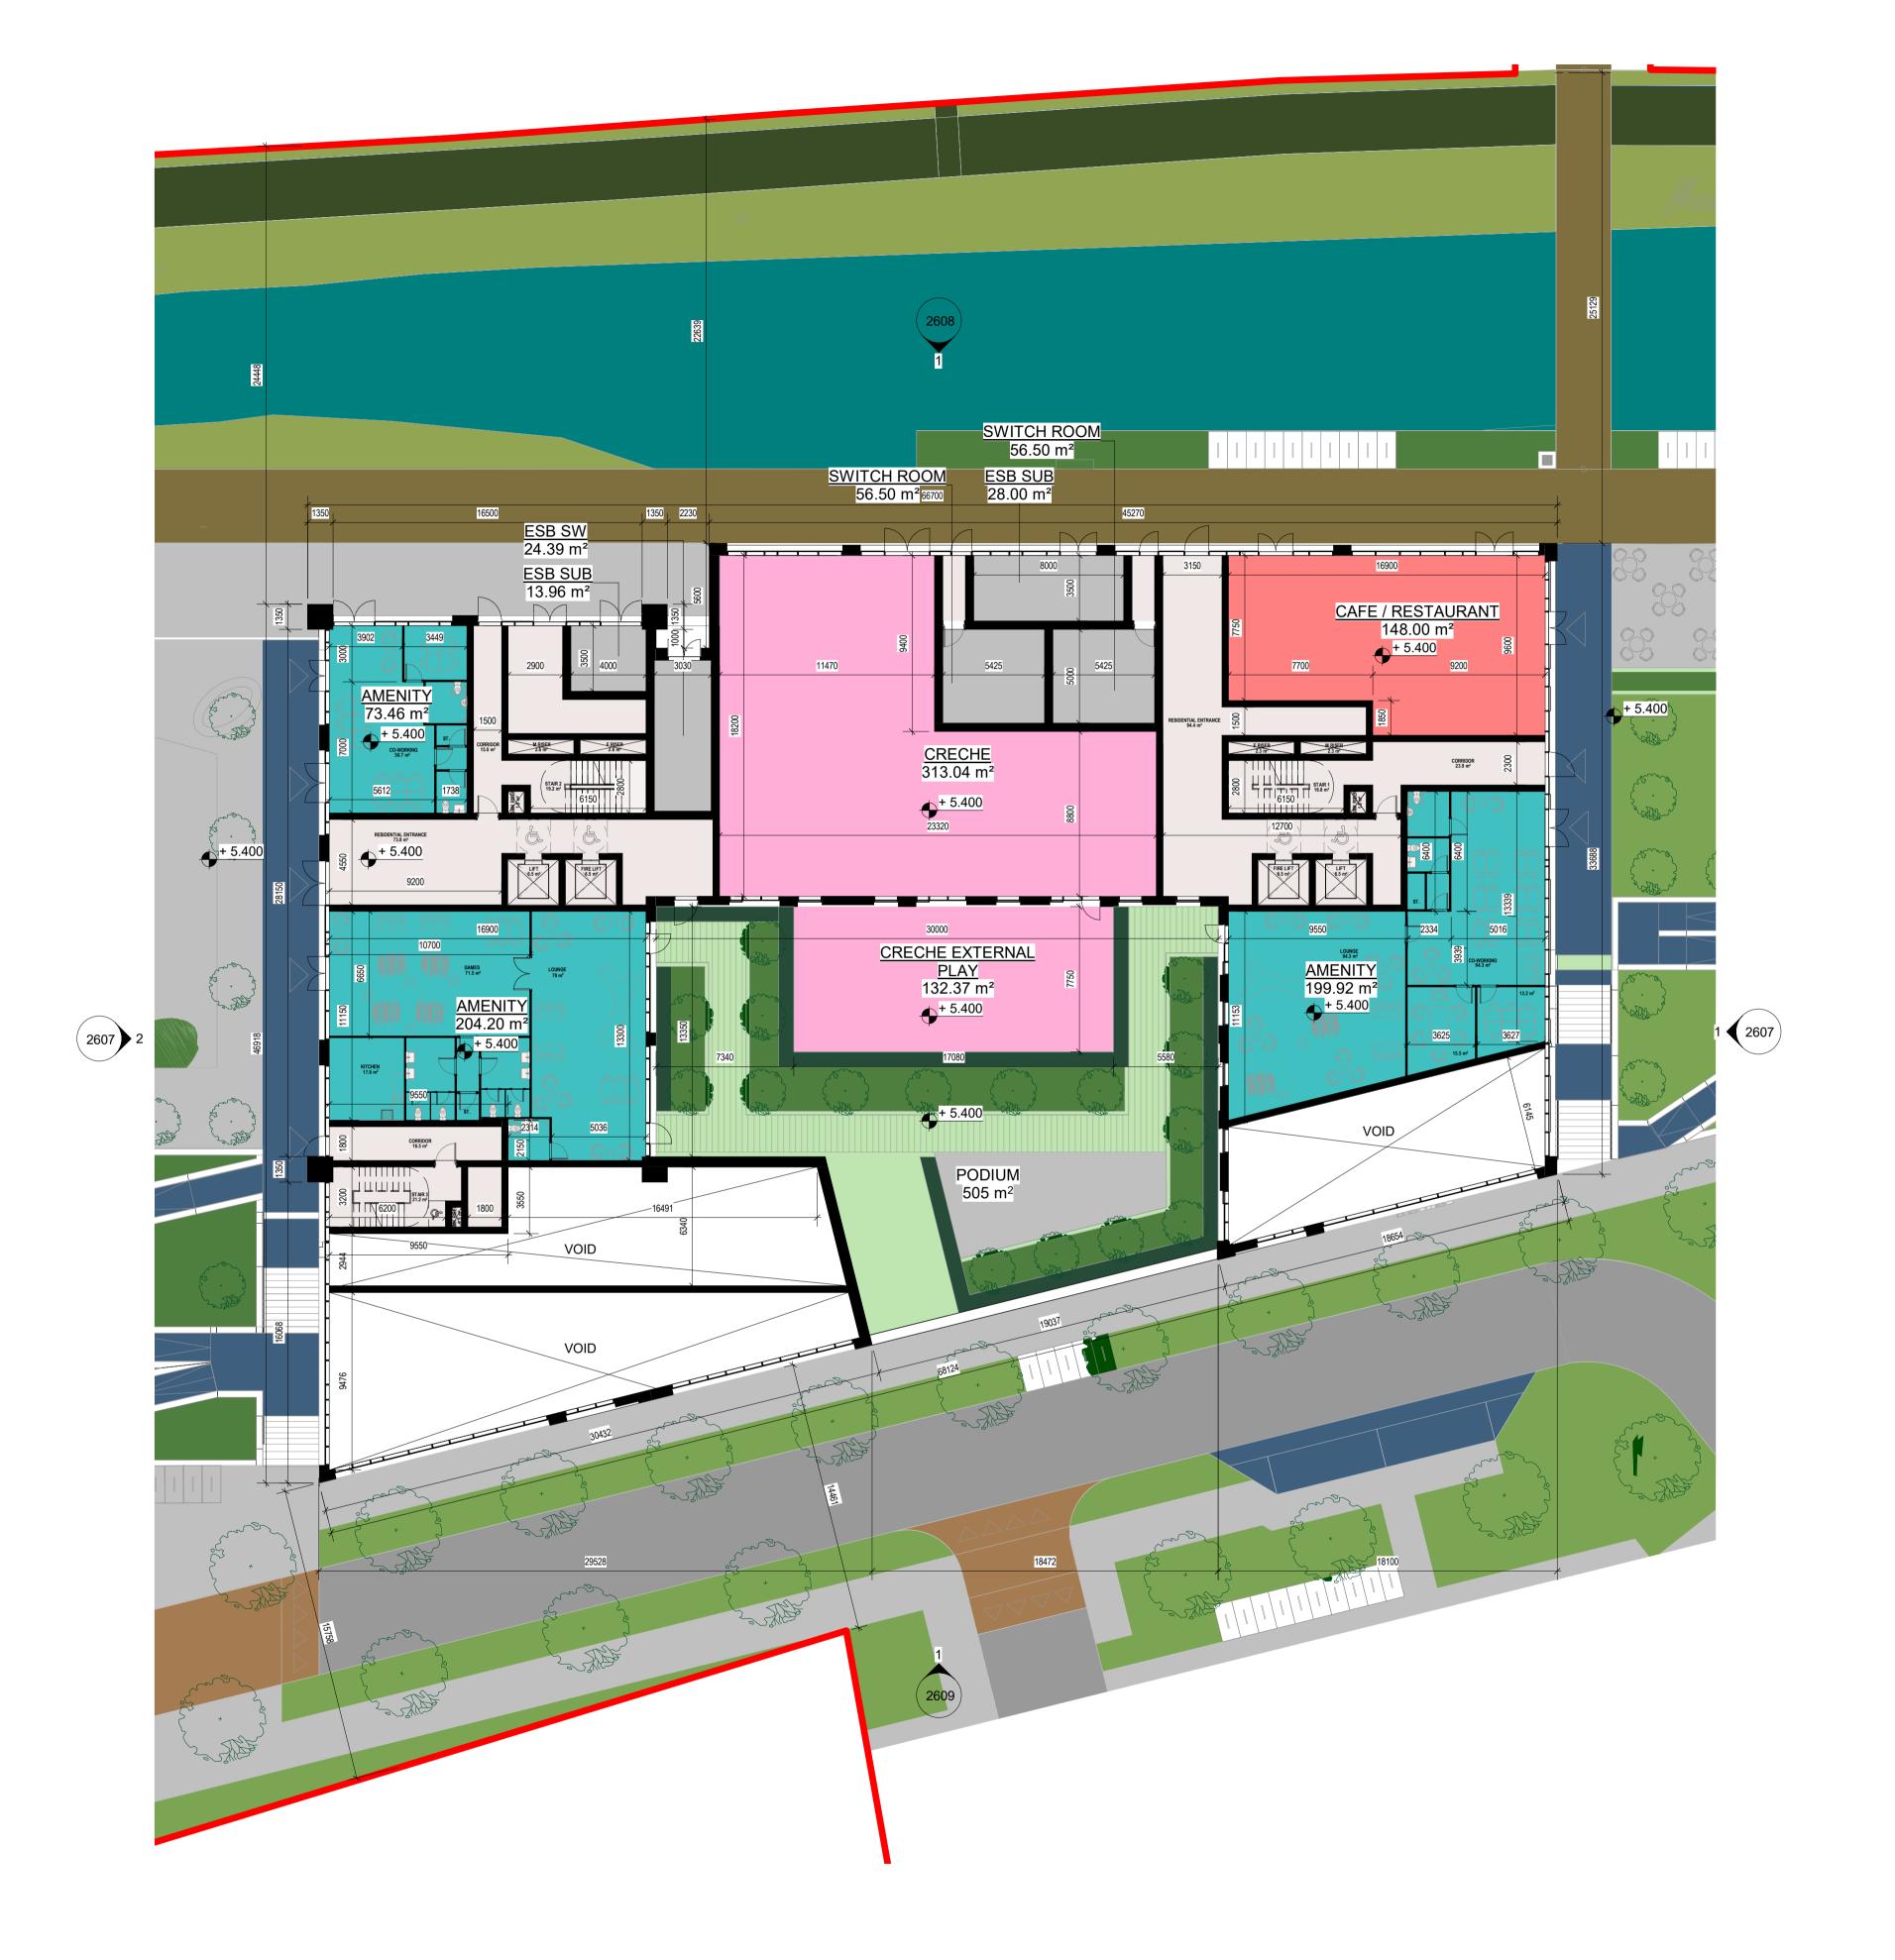

FLOOR PLAN KEY:

EH - ENTRANCE HALL ST - STORAGE

HP- HOT PRESS

KIT/LIV/DIN - KITCHEN + LIVING +DINING ROOM

LANDS IN APPLICANT'S

**OWNERSHIP** 

## **AREA TYPES**

| 1 BED          |
|----------------|
| 2 BED          |
| 3 BED          |
| 3 BED - DUPLEX |
| CAR PARK       |

R PARK

SERVICES CIRCULATION

COMMERCIAL

COMMUNAL AMENITY BAR/ CAFE

CRECHE

BIKE

## PLANNING

Tiznow Property Company Limited (Comer Group Ireland)

City Park Development at the Former Tedcastles Site, Centre Park Road, Cork Drawing Title:

PLAN - BLOCK D - LEVEL 00

| Drawn<br><b>VF</b> | Checked<br>EB | Paper Size A1 | Scale 1: | 200     | @A1     | Date 06/25/2 | 1            |
|--------------------|---------------|---------------|----------|---------|---------|--------------|--------------|
| Project No.        |               | Drawing No.   |          | Classif | ication |              | Revision P06 |